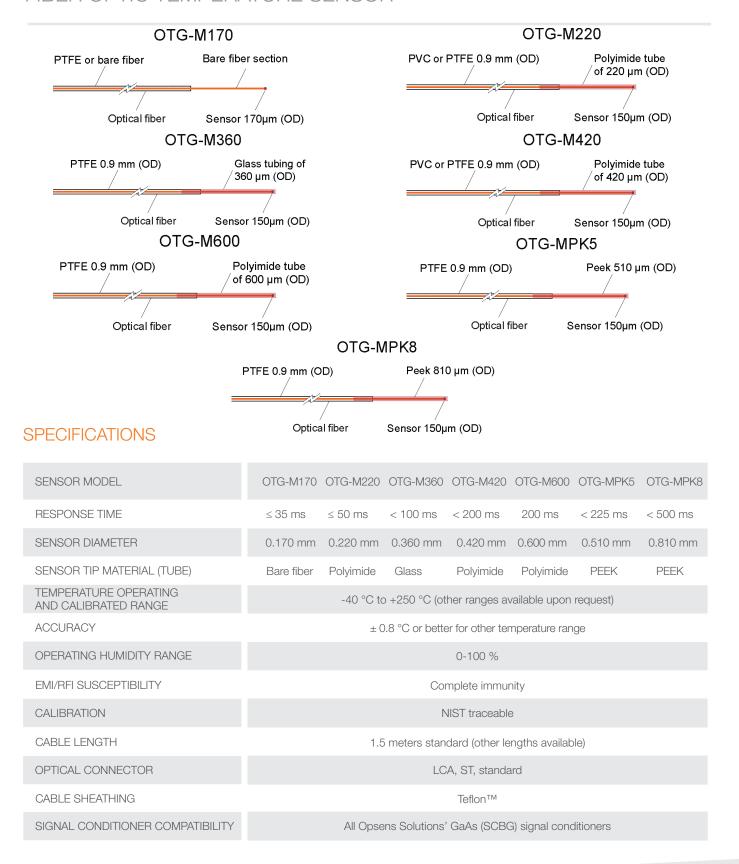

# OTG-M SERIES - (M170-M220-M360-M420-M600-MPK5-MPK8)

### **DESCRIPTION**

Opsens Solutions' OTG-M Series (OTG-M170, OTG-M220, OTG-M360, OTG-M420, OTG-M600, OTG-MPK5 & OTG-MPK8) fiber optic temperature sensors offers high performances. The OTG-M Series sensors uses the well proven technique based on the temperature-dependent bandgap of GaAs crystal as the temperature transduction mechanism. Its small sensing GaAs crystal located at the tip of the optical fiber makes it convenient for **tip measurement applications**. The difference between each model of the OTG-M series is the response time and the diameter of the sensor (OD) are presented on the next page in the specifications section, the detail of each sensor.